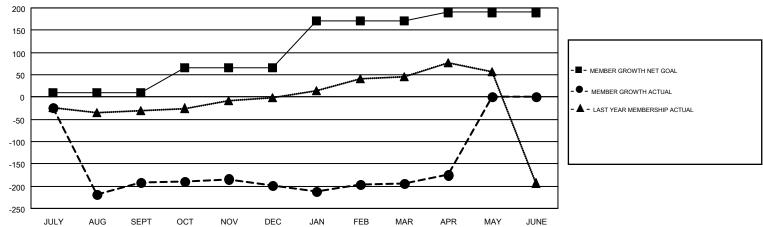

## Multiple District 110

**LOCATION: NETHERLANDS** 

| GMT: JOOST    | PAIJMANS      |             |               |                                |                           |                         | GMT CA 4                                     |  |
|---------------|---------------|-------------|---------------|--------------------------------|---------------------------|-------------------------|----------------------------------------------|--|
|               | Club          | s           |               | Members  RESULTS FOR 2018-2019 |                           |                         |                                              |  |
|               | RESULTS FOR   | R 2018-2019 |               |                                |                           |                         |                                              |  |
| QUARTER       | NEW CLUB GOAL | NEW CLUBS   | DROPPED CLUBS | QUARTER                        | MEMBER GROWTH NET<br>GOAL | MEMBER GROWTH<br>ACTUAL | DROPPED MEMBERS ACTUAL (including transfers) |  |
| JULY/AUG/SEPT | 1             | 0           | 0             | JULY/AUG/SEPT                  | 10                        | 183                     | 337                                          |  |
| OCT/NOV/DEC   | 2             | 1           | 0             | OCT/NOV/DEC                    | 55                        | 144                     | 141                                          |  |
| JAN/FEB/MAR   | 3             | 0           | 0             | JAN/FEB/MAR                    | 105                       | 135                     | 117                                          |  |
| APR/MAY/JUNE  | 3             | 0           | 0             | APR/MAY/JUNE                   | 20                        | 56                      | 34                                           |  |