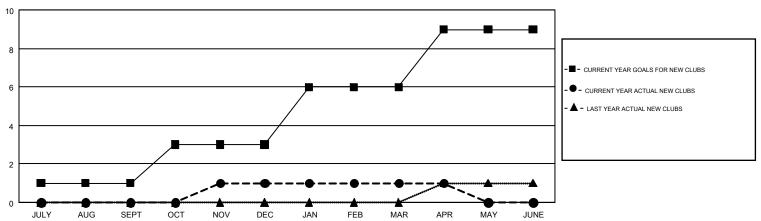

## Multiple District 110

**LOCATION: NETHERLANDS** 

| GMT: JOOST    | PAIJMANS      |             |               |                                |                           |                         | GMT CA 4                                     |  |
|---------------|---------------|-------------|---------------|--------------------------------|---------------------------|-------------------------|----------------------------------------------|--|
|               | Club          | s           |               | Members  RESULTS FOR 2018-2019 |                           |                         |                                              |  |
|               | RESULTS FOR   | R 2018-2019 |               |                                |                           |                         |                                              |  |
| QUARTER       | NEW CLUB GOAL | NEW CLUBS   | DROPPED CLUBS | QUARTER                        | MEMBER GROWTH NET<br>GOAL | MEMBER GROWTH<br>ACTUAL | DROPPED MEMBERS ACTUAL (including transfers) |  |
| JULY/AUG/SEPT | 1             | 0           | 0             | JULY/AUG/SEPT                  | 10                        | 183                     | 337                                          |  |
| OCT/NOV/DEC   | 2             | 1           | 0             | OCT/NOV/DEC                    | 55                        | 144                     | 141                                          |  |
| JAN/FEB/MAR   | 3             | 0           | 0             | JAN/FEB/MAR                    | 105                       | 135                     | 117                                          |  |
| APR/MAY/JUNE  | 3             | 0           | 0             | APR/MAY/JUNE                   | 20                        | 56                      | 34                                           |  |